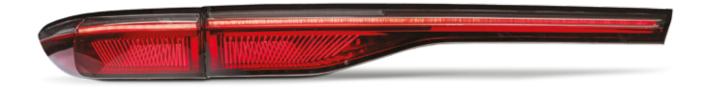

## MOIRE EFFECT CROSSED ILLUMINATION

## SIGNATURE LED **LIGHTING WITH** D EFFECT

The specialty of Varroc Moire Effect Crossed Illumination lies in its 3D illusion of coloured lines. The pattern makes for an immersive, holographic tail lamp appearance that truly stands apart.

#### **Features**

Appears as floating feature lines

Coast-to-coast rear lamp

3D effect

Thinnest tail connecting line

**Unique Holographic Appearance** 

**Conventional LED System** 

#### **Technical Specifications**

- ✓ Full LED Rear Lamp
- ✓ Progressive Turn Indicator
- ✓ Moire Blades for Tail Function

PERFORM@CHANGE